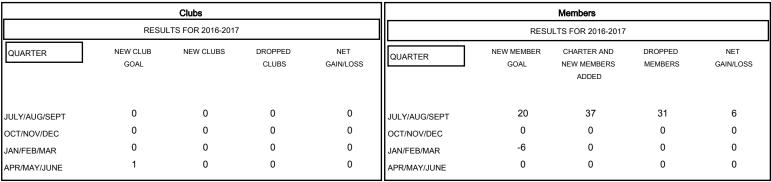

## GOALS AND ACTUAL NEW CLUBS CUMULATIVE

| DROPPED CLUBS: 0  DROPPED MEMBERS |              | 20 CLUBS OF 63 ADDED 1 OR MORE NEW MEMBERS | GENDER DISTRIBU<br>MALE<br>FEMALE | 938 (71.77%)<br>369 (28.23%) |            |
|-----------------------------------|--------------|--------------------------------------------|-----------------------------------|------------------------------|------------|
| DECEASED  CLUB CANCELLED  OTHER   | 5<br>0<br>26 | CLICK HERE FOR HEALTH ASSESSMENT DATA      | HEAD OF HOUSEHOLD 1               |                              | 208<br>103 |
| TOTAL                             | 31           |                                            | NON-HEAD OF HOUSEHOLD             |                              | 105        |