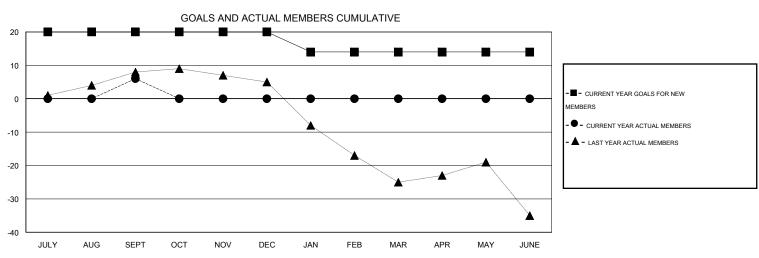

## GOALS AND ACTUAL NEW CLUBS CUMULATIVE

| DROPPED CLUBS: 0  DROPPED MEMBERS |              | 20 CLUBS OF 63 ADDED 1 OR MORE NEW MEMBERS | GENDER DISTRIBU<br>MALE<br>FEMALE | 938 (71.77%)<br>369 (28.23%) |            |
|-----------------------------------|--------------|--------------------------------------------|-----------------------------------|------------------------------|------------|
| DECEASED  CLUB CANCELLED  OTHER   | 5<br>0<br>26 | CLICK HERE FOR HEALTH ASSESSMENT DATA      | HEAD OF HOUSEHOLD 1               |                              | 208<br>103 |
| TOTAL                             | 31           |                                            | NON-HEAD OF HOUSEHOLD             |                              | 105        |